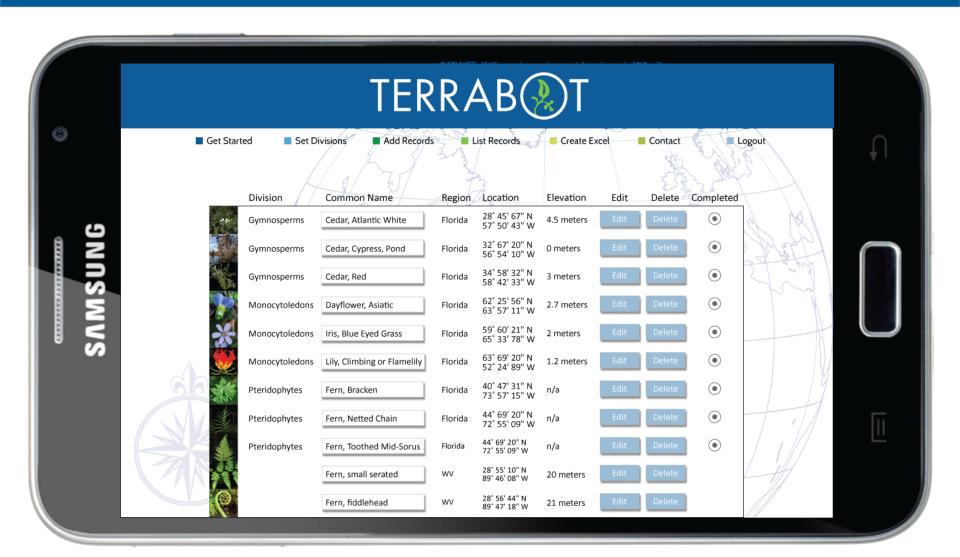

PAD | DESKTOP HOME

|         |               |               | TERRAB@T                                                      |                   |              |
|---------|---------------|---------------|---------------------------------------------------------------|-------------------|--------------|
| O ON    | ■ Get Started | Set Divisions | ■ Add Records ■ List Records ■ Create Excel                   | ■ Contact ■ Login | $\leftarrow$ |
| SAMSUNI |               |               | First Name:  Last Name:  Business:  Email:  Password:  Create |                   |              |
|         |               |               | www.Terrabot.org                                              |                   |              |

#### iPAD | DESKTOP CREATE ACOUNT



#### iPAD | DESKTOP LOGIN



#### iPAD | DESKTOP DATABASE LIST



#### iPAD | DESKTOP DATABASE RECORD