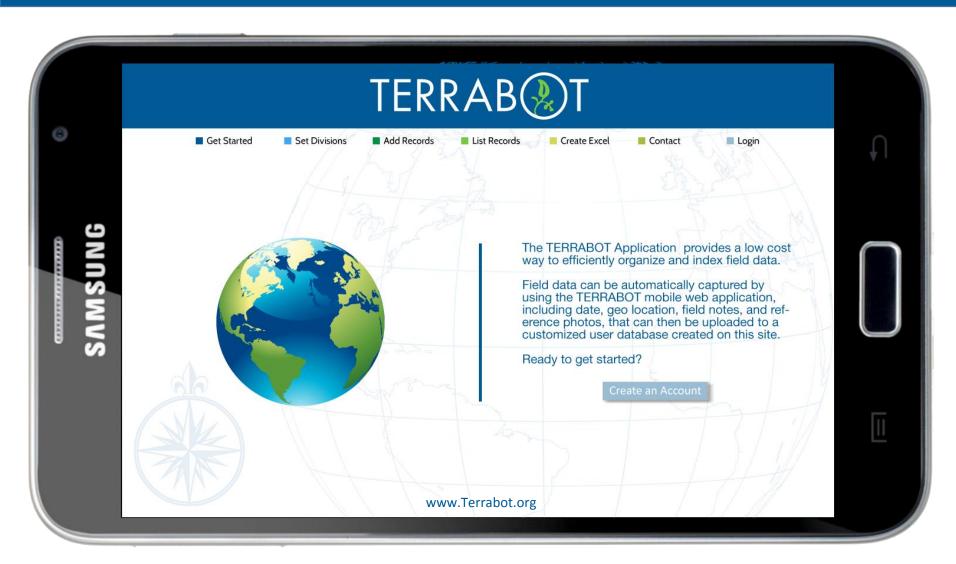

TERRABOT is an Android Mobile Web Application that provides a low cost way to efficiently capture field data; including date, geo location, field notes, and reference photos, that can then be uploaded to a customized user database.

#### MOCKUP

- Application Icon
- Mobile Application Home Screen
- Mobile Application Navigation dropdown
- Mobile Application About Screen
- Mobile Application Record Screen
- Mobile Application Record List Screen
- Mobile Application Upload Screen
- iPad/Desktop Terrabot.org Home Screen
- iPad/Desktop Terrabot.org Create Account
- iPad/Desktop Terrabot.org Login Screen
- iPad/Desktop Terrabot.org Database List
- iPad/Desktop Terrabot.org Database Record

#### iPAD | DESKTOP HOME

|         |               |               | TERRAB@T                                                      |                   |              |
|---------|---------------|---------------|---------------------------------------------------------------|-------------------|--------------|
| O ON    | ■ Get Started | Set Divisions | ■ Add Records ■ List Records ■ Create Excel                   | ■ Contact ■ Login | $\leftarrow$ |
| SAMSUNI |               |               | First Name:  Last Name:  Business:  Email:  Password:  Create |                   |              |
|         |               |               | www.Terrabot.org                                              |                   |              |