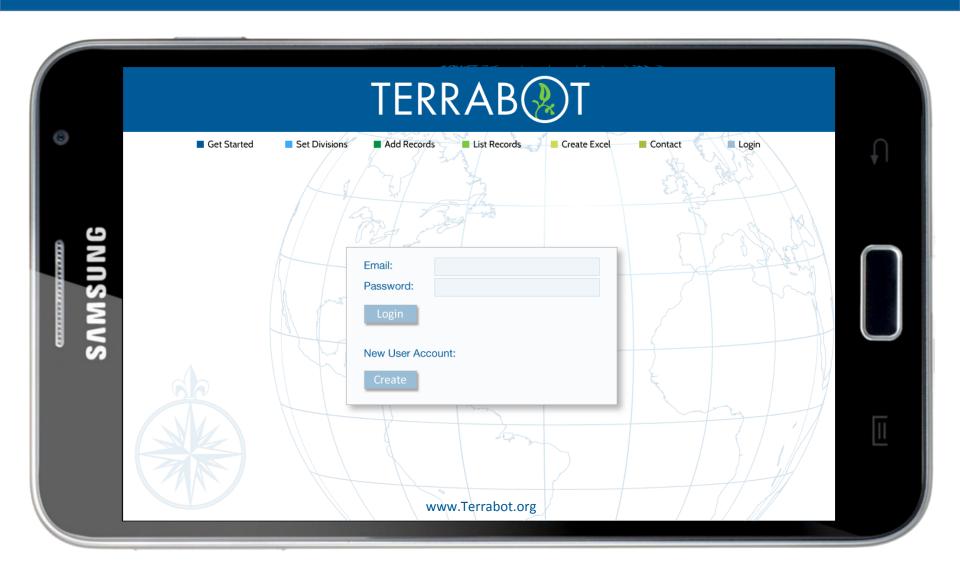

ST



**UPLOAD** 





#### iPAD | DESKTOP HOME

|         |               |               | TERRAB@T                                                      |                   |              |
|---------|---------------|---------------|---------------------------------------------------------------|-------------------|--------------|
| O ON    | ■ Get Started | Set Divisions | ■ Add Records ■ List Records ■ Create Excel                   | ■ Contact ■ Login | $\leftarrow$ |
| SAMSUNI |               |               | First Name:  Last Name:  Business:  Email:  Password:  Create |                   |              |
|         |               |               | www.Terrabot.org                                              |                   |              |

#### iPAD | DESKTOP CREATE ACOUNT



#### iPAD | DESKTOP LOGIN



#### iPAD | DESKTOP DATABASE LIST



#### iPAD | DESKTOP DATABASE RECORD