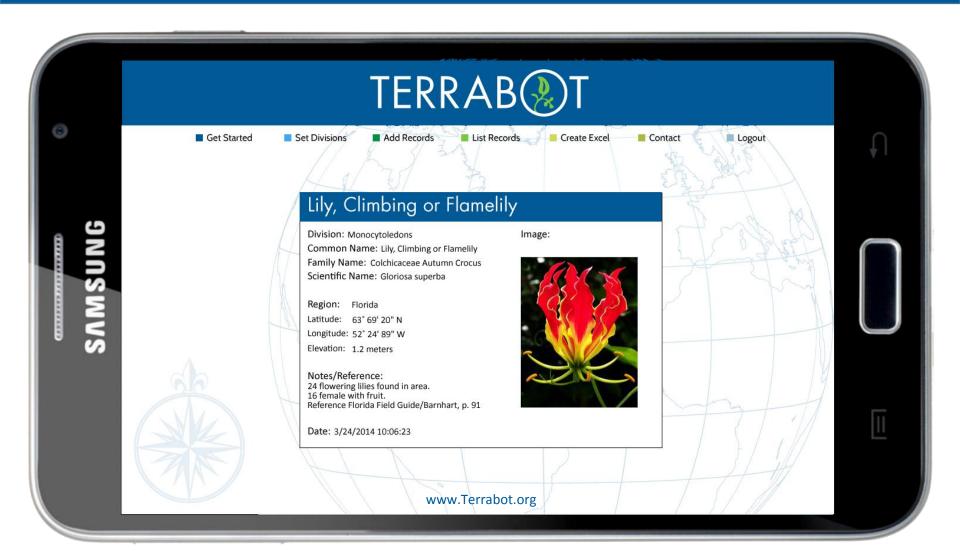

|               | TERRAB@T                                                      |                   |              |
|---------|---------------|---------------|---------------------------------------------------------------|-------------------|--------------|
| O ON    | ■ Get Started | Set Divisions | ■ Add Records ■ List Records ■ Create Excel                   | ■ Contact ■ Login | $\leftarrow$ |
| SAMSUNI |               |               | First Name:  Last Name:  Business:  Email:  Password:  Create |                   |              |
|         |               |               | www.Terrabot.org                                              |                   |              |

#### iPAD | DESKTOP CREATE ACOUNT



#### iPAD | DESKTOP LOGIN



#### iPAD | DESKTOP DATABASE LIST



#### iPAD | DESKTOP DATABASE RECORD