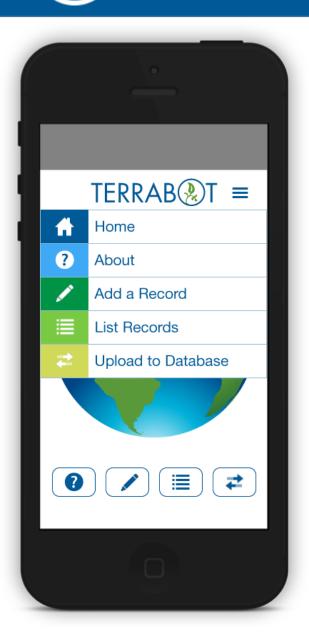

#### MOCKUP

- Application Icon
- Mobile Application Home Screen
- Mobile Application Navigation dropdown
- Mobile Application About Screen
- Mobile Application Record Screen
- Mobile Application Record List Screen
- Mobile Application Upload Screen
- iPad/Desktop Terrabot.org Home Screen
- iPad/Desktop Terrabot.org Create Account
- iPad/Desktop Terrabot.org Login Screen
- iPad/Desktop Terrabot.org Database List
- iPad/Desktop Terrabot.org Database Record

**ICON** 

HOME

NAVIGATION

**ABOUT** 

RECORD

LIST

**UPLOAD** 