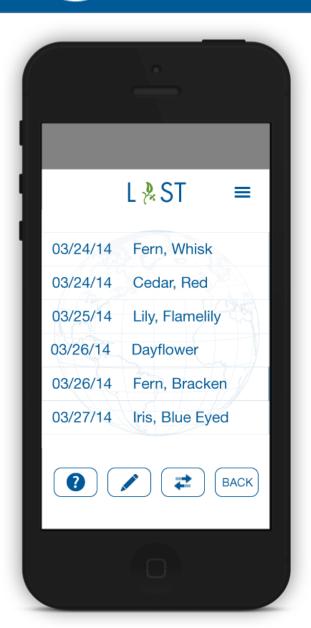

#### MOCKUP

- Application Icon
- Mobile Application Home Screen
- Mobile Application Navigation dropdown
- Mobile Application About Screen
- Mobile Application Record Screen
- Mobile Application Record List Screen
- Mobile Application Upload Screen
- iPad/Desktop Terrabot.org Home Screen
- iPad/Desktop Terrabot.org Create Account
- iPad/Desktop Terrabot.org Login Screen
- iPad/Desktop Terrabot.org Database List
- iPad/Desktop Terrabot.org Database Record

**ICON** 

HOME

NAVIGATION

**ABOUT** 

RECORD

LIST

**UPLOAD** 